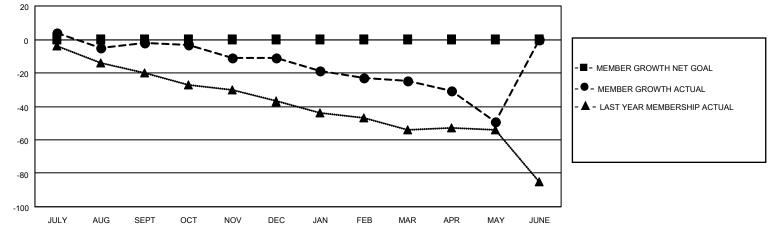

#### GOALS AND ACTUAL MEMBERS CUMULATIVE

| DROPPED CLUBS: 0 |     | 42 CLUBS OF 81 ADDED 1 OR<br>MORE NEW MEMBERS | GENDER DISTRIBUTION               |                |  |
|------------------|-----|-----------------------------------------------|-----------------------------------|----------------|--|
|                  |     | WORLE NEW WEIWBERG                            | MALE                              | 1,518 (85.04%) |  |
|                  |     |                                               | FEMALE                            | 267 (14.96%)   |  |
| DROPPED MEMBERS  |     |                                               | NON BINARY                        | 0 (0.00%)      |  |
|                  |     |                                               | PREFER NOT TO ANSWER              | 0 (0.00%)      |  |
| DECEASED         | 15  |                                               |                                   | ,              |  |
| CLUB CANCELLED   | 7   | CLICK HERE FOR CUMULATIVE                     | TOTAL FAMILY UNIT MEMBERS 10      |                |  |
| OTHER            | 102 | MEMBERSHIP DATA                               |                                   |                |  |
| TOTAL            | 124 |                                               | FAMILY MEMBERS PAYING HALF DUES 5 |                |  |
|                  |     |                                               |                                   |                |  |

Results as of: 5/31/2023